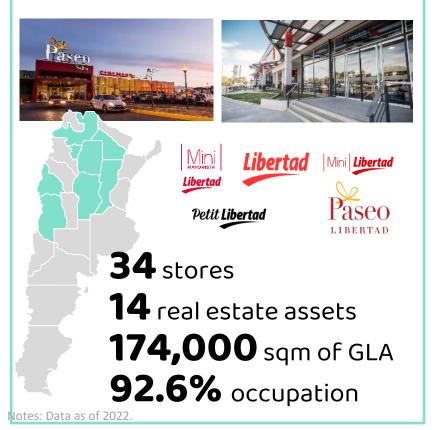

#### **Real Estate Business**

- #1 operator of shopping centers in Colombia
- VIVA Malls: Joint venture with FIC<sup>1</sup>, 51% interest, 18 assets
- VIVA Malls accounted for 39.8% of other revenues and 13% of consolidated recurring EBITDA
- Recurrent EBITDA margin<sup>2</sup> of 63.9%
- Valuation of Viva Malls COP\$2.9 B (~USD\$600 M), 1.4 times book value (with cap rate of 7% to 8%)
- Occupancy rate 96.5%

# 758,000 m<sup>2</sup> of leasable area, 34 assets (568,000 m2 through the Viva Malls investment vehicle)

Notes: Figures as of 2022, in dollar figures consider a closing exchange rate of \$4,810. 2 pesos (1) Fondo Inmobiliario Colombia (2) Lower margin when compared to the calculation of other pure real estate participants, as our net income includes IFRS 15 cost and expense adjustment (78.4% when adjusted) (3) Includes .com, marketplace, home delivery, Shop&Go, Click&Collect, digital catalogs and virtual B2B (4) GMV: Gross 29 Merchandise Value.

### **Real Estate Business<sup>1</sup>**

A complementary business of greater relevance and contribution to the Company's margins

| 758,000 m² of gross   | Occupancy rate      | Rental income &        |
|-----------------------|---------------------|------------------------|
| leasable area         | 96.5% in 2022       | administrative charges |
| 568,000 m² Viva Malls | (vs. 96.4% in 2021) | +29% in 2022           |

### 18 assets and 568,000 m2 of leasable areas