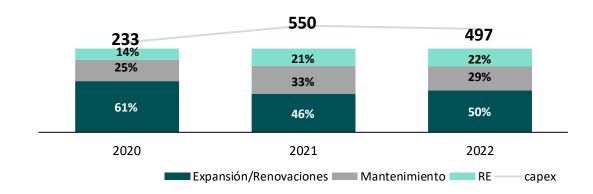

# grupo éxito Strong cash generation and consistent capex execution

**CapEx in LATAM** 

(MM COP)

#### Consolidated number of opening and renovation projects

#### Investment in expansion and renovations Colombia

Notes: Data as of 2022. The cash flow in 2022 includes the effect of investing in inventories as a mitigation strategy to offset the rise in prices, especially food, in the region.