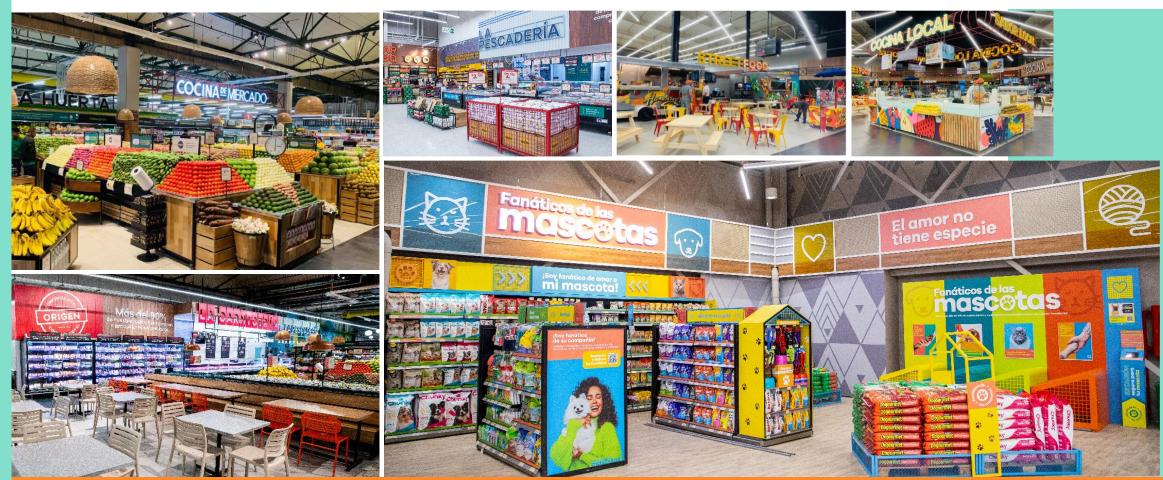

## FMCG

The best option for complete market Premium assortment, traditional brands and private label Memorable experience for each category

2 ~ 18,000 SKU

# Fresh

Direct purchase from farmers The freshest product from well know origin The best choice in ready meals and bakery products

~ 5,000 SKU

### Bazar

Leading in the sale of seasonal products

Offering everything in one place

~ 3,000 SKU

## Home

Differentiated, functional and emotional assortment

Strong sales at stores and omnichannel experience - 4,000 SKU

Notes: Figures as of 2022.