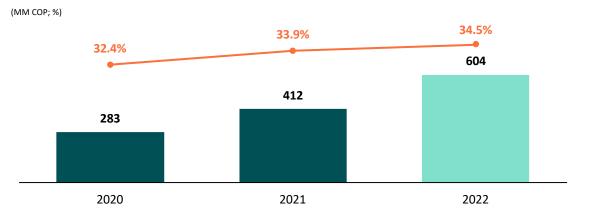

**Recurring Operating Income** 

(MM COP ; %)

**Gross Profit and Margin** 

2020

2020

2021

2021

Notes: Data as of 2022.

2022 112

2022

**Recurring Operating Income** 

(MM COP; %)

#### **Gross Profit and Margin**

(MM COP; %)

**Recurring EBITDA and Margin** 

(MM COP; %)

CAGR +13,2%

**Recurring Operating Income** 

(MM COP; %)

**Gross Profit and Margin** 