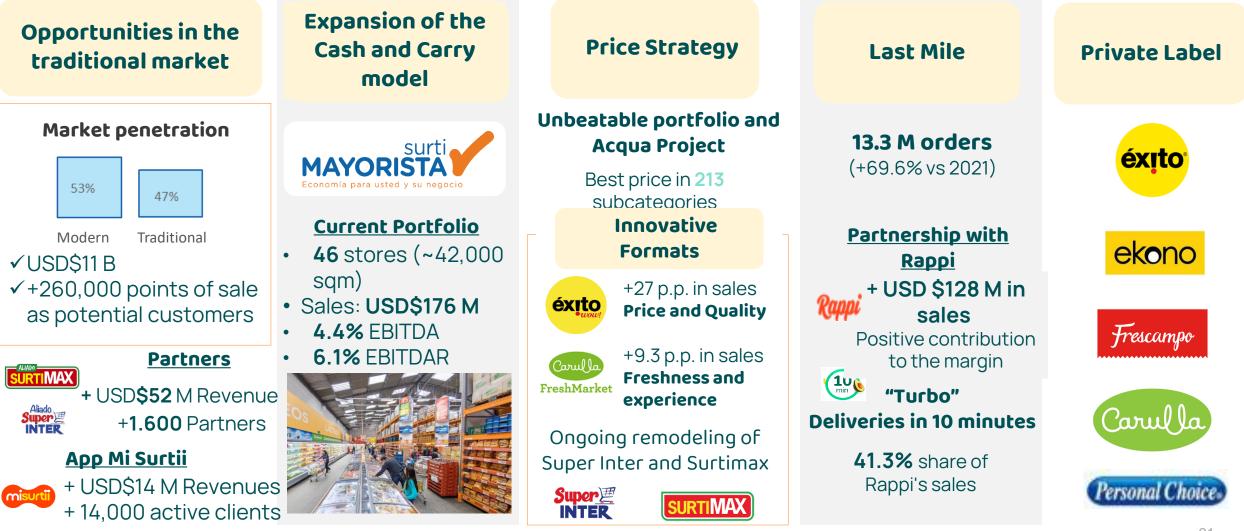

# Market penetration levers Focus to drive food sales growth

# **Private Label Unbeatable Products**

#### **Basic and valuable products**

- Price check twice a week
- **Best price position**

## ~ 590 sku's

**213** subcategories

12/2

**8.8%** share in food sales

A strategy for each brand

- Éxito: Unbeatable portfolio
- Carulla: The best price
- Surtimax: Max Cheap
- Super Inter: Max Cheap

Notes: Figures as of 2022.

### 46 stores

~ 42,000 sqm of sales area

+10 stores in 2022 4 conversions + 6 organic openings

Supermarkets of independent origin

Low-cost value proposition with convenience locations

### 60 stores

~ 57,000 sqm of sales area

+10 stores as of 2022 6 Vecino conversions + 4 conversions into Super Inter 3.0 models

### **Proximity supermarkets**

Low-cost value proposition, high quality, variety of products

70 stores

~ 30,000 sqm of sales area

+**31 stores as of 2022** 2 openings + 1 conversion + 28 renovations

Notes: Figures as of 2022.

### +USD 52 M sales

1,671 Allies

| 2022/21        |     |
|----------------|-----|
| Allies network | 8%  |
| Sales          | 21% |
| EBITDA         | 77% |

Focused on the traditional channel and mom&pop's

+USD 14 M sales +14,000 active clients

|         | 2022/21 |
|---------|---------|
| Sellers | 324%    |
| Sales   | 172%    |
| Orders  | 265%    |

Footprint in **6** states in the country

Notes: Figures as of 2022.

### Rappi Turbo

- Sales ~COP \$225,000 M (15x vs 2021)
- +6 M orders
- ~ 40% share on Rappi's sales
- **80%** of orders are delivered in **10 minutes**, 90% in less than 15 minutes