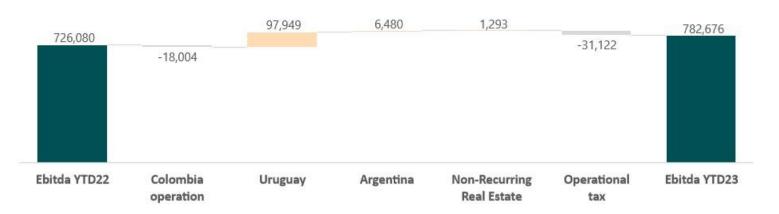

|-----------|
| Net Revenue             | 5,119,120   | 4,717,215 | 8.5%      | 10,575,274  | 9,319,182   | 13.5%     |
| Gross profit            | 1,339,428   | 1,186,872 | 12.9%     | 2,772,347   | 2,361,370   | 17.4%     |
| Gross Margin            | 26.2%       | 25.2%     | 100 bps   | 26.2%       | 25.3%       | 88 bps    |
| Total Expense           | (1,111,639) | (960,123) | 15.8%     | (2,325,963) | (1,923,545) | 20.9%     |
| Expense/Net Rev         | (21.7%)     | (20.4%)   | (136) bps | (22.0%)     | (20.6%)     | (135) bps |
| Recurring EBITDA        | 395,391     | 370,917   | 6.6%      | 782,676     | 726,080     | 7.8%      |
| Recurring EBITDA Margin | 7.7%        | 7.9%      | (14) bps  | 7.4%        | 7.8%        | (39) bps  |

#### Bridge Consolidated Recurring EBITDA



## Consolidated Operating Performance

### 1H23 Recurring EBITDA highlights

- Solid commercial performance in Uruguay and Argentina, despite inflationary pressures, drove Recurring EBITDA (+27.6% and +193.2% in LC, respectively) and offset Colombia outcome affected by:
  - (i) One-offs related to 2 non-VAT days (1 in 1Q23 and 1 in 2Q23)
  - (ii) A higher operating tax during 2023 due to tax reform approved in Colombia in 2022 (+26 bps at consol; +39 bps in Col)
- Positive FX effect on results in Uruguay offset by the negative FX effect in Argentina
- Recurring EBITDA 3y CAGR of 11.7% (as of 1H23)

Note: Colombia perimeter includes Almacenes Éxito S.A. and its subsidiaries. Consolidated results from Colombia, Uruguay and Argentina, eliminations and the FX effect (-2.1% and 0.6% at top li