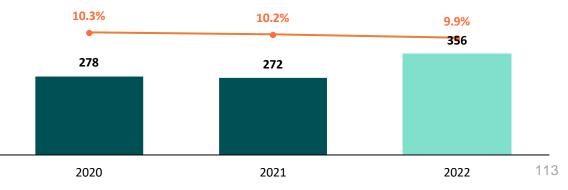

#### **Gross Profit and Margin**

(MM COP; %)

**Recurring EBITDA and Margin** 

(MM COP; %)

CAGR +13,2%

**Recurring Operating Income** 

(MM COP; %)

**Gross Profit and Margin** 