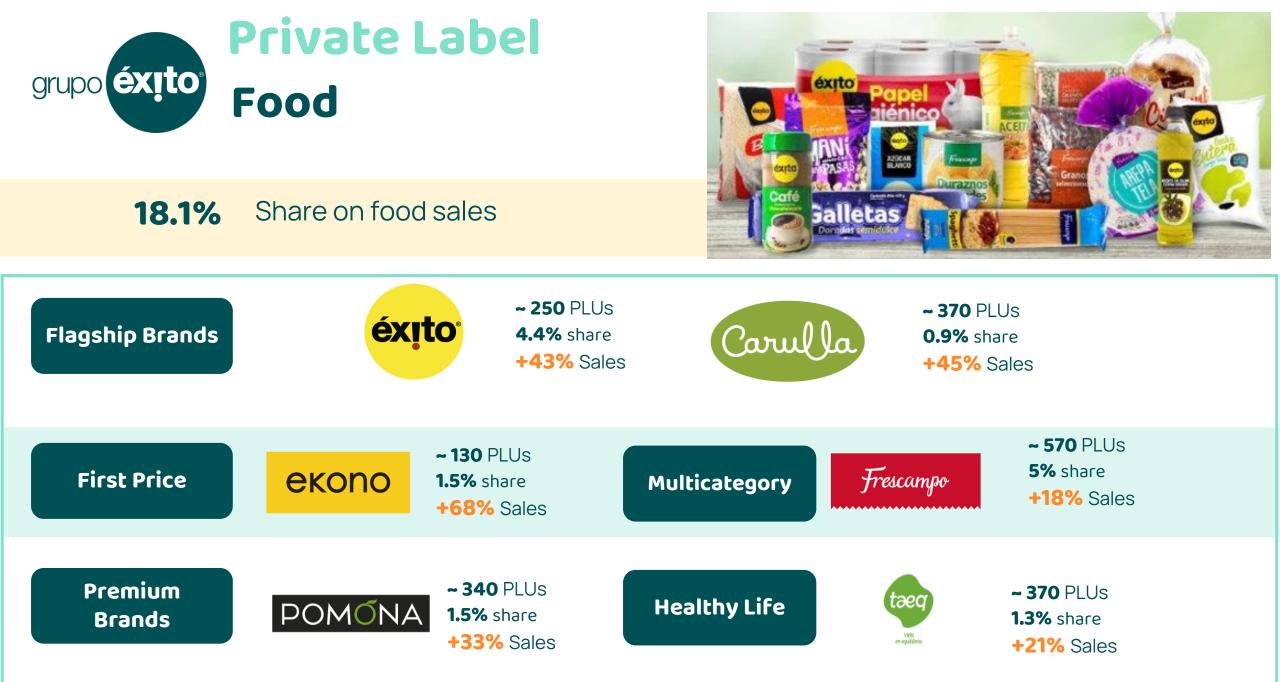

# **Private Label Unbeatable Products**

## ~ 590 sku's

**213** subcategories

12/2

**8.8%** share in food sales

A strategy for each brand

- Éxito: Unbeatable portfolio
- Carulla: The best price
- Surtimax: Max Cheap
- Super Inter: Max Cheap

Notes: Figures as of 2022.