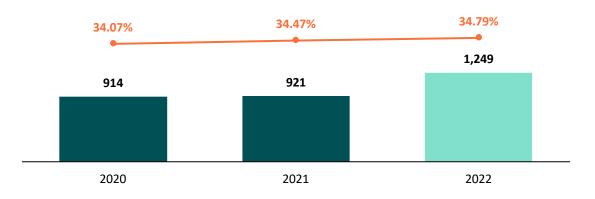

**Recurring Operating Income** 

(MM COP ; %)

**Gross Profit and Margin** 

2020

2020

2021

2021

Notes: Data as of 2022.

2022 112

2022

**Recurring Operating Income** 

(MM COP; %)

#### **Gross Profit and Margin**

(MM COP; %)

**Recurring EBITDA and Margin** 

(MM COP; %)

CAGR +13,2%

**Recurring Operating Income** 

(MM COP; %)

**Gross Profit and Margin** 