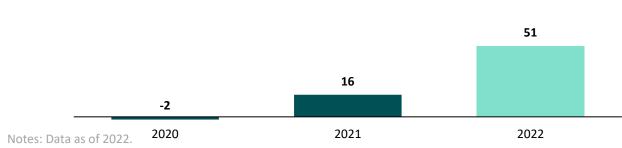

**Recurring Operating Income** 

(MM COP ; %)

**Gross Profit and Margin** 

2020

2020

2021

2021

Notes: Data as of 2022.

2022 112

2022

**Recurring Operating Income** 

(MM COP; %)

#### **Gross Profit and Margin**

(MM COP; %)

**Recurring EBITDA and Margin** 

(MM COP; %)

CAGR +13,2%

**Recurring Operating Income** 

(MM COP; %)

**Gross Profit and Margin** 