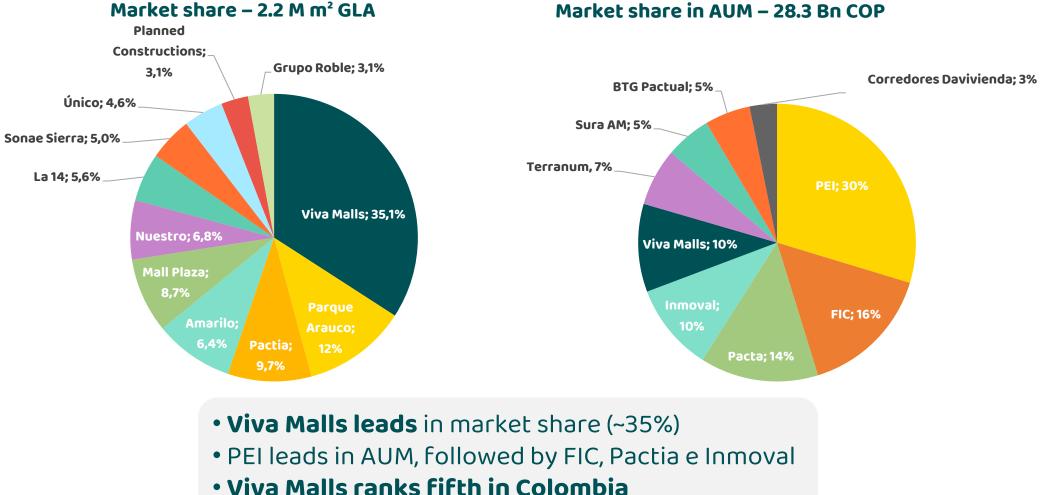

## Viva Malls: the leading retail real estate **fund in Colombia**

Market share in AUM – 28.3 Bn COP

### 18 assets and 568,000 m2 of leasable areas

### Viva Malls ~ 18% of Colombia's EBITDA

\$345,000 M in revenue in 2022
~ 45% of Colombia's other income
\$220,000 M of recurring EBITDA

Notes: Data as of 2022 (1) Includes the real estate business operated directly by Grupo Éxito and Viva Malls (2) Viva Malls has a lower recurring EBITDA margin when compared to the calculation of other pure real estate participants, as net income does not include the adjustment of costs and expenses according to IFRS 15 and the payment of wealth tax recorded in January (78.4% when adjusted).