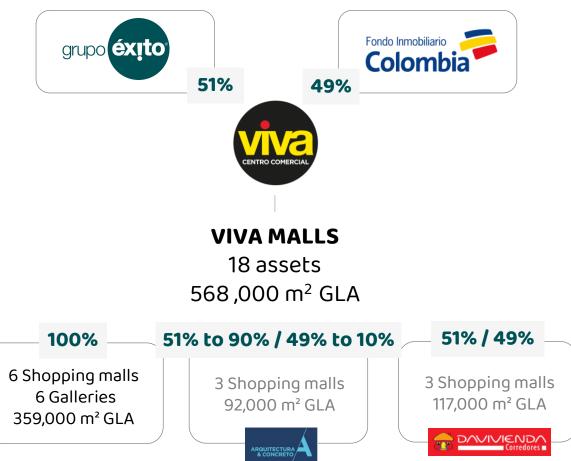

#### **Real Estate Business**

- #1 operator of shopping centers in Colombia
- VIVA Malls: Joint venture with FIC<sup>1</sup>, 51% interest, 18 assets
- VIVA Malls accounted for 39.8% of other revenues and 13% of consolidated recurring EBITDA
- Recurrent EBITDA margin<sup>2</sup> of 63.9%
- Valuation of Viva Malls COP\$2.9 B (~USD\$600 M), 1.4 times book value (with cap rate of 7% to 8%)
- Occupancy rate 96.5%

### Viva Malls A solid structure formed by the largest banks and construction companies

Notes: (1) Includes the real estate business operated directly by Grupo Éxito and Viva Malls.

### 18 assets and 568,000 m2 of leasable areas