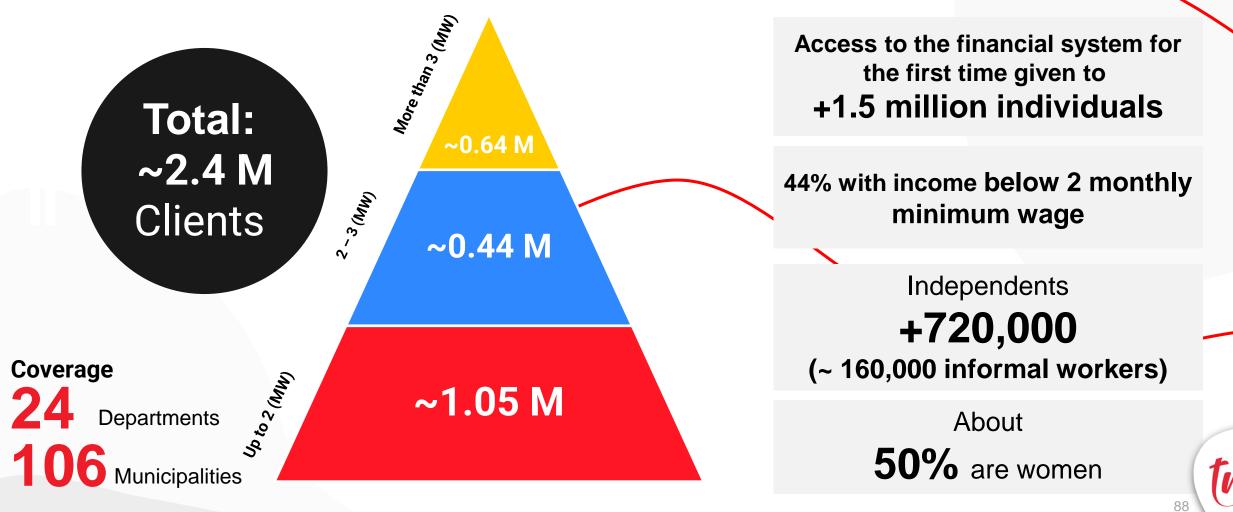

# grupo éxito Population pyramid coverage

### Banking as a service +30 M potential clients

Business model that allows reaching **80%** of the Colombian population with income of less than **2 minimum wages** and not covered by the Traditional Banking system