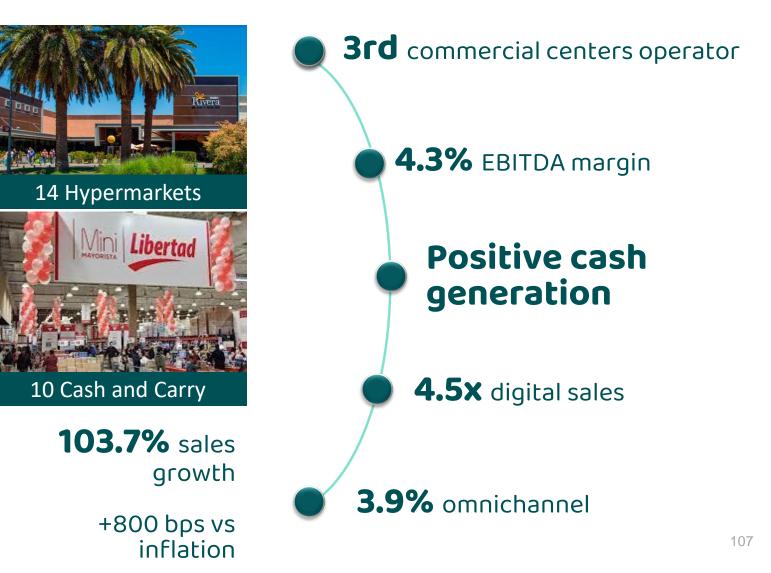

### 94 stores

### Located in the most densely populated areas

🙂 Devoto

62 Supermarkets y

2 hypermarkets

- Country with the **highest** per capita income in the region -
- Macroeconomic stability.....

Operation with extensive experience in high-value supermarkets

......................

The most profitable operation of the Group

High cash generation

### **Fresh Market**

29 stores

53% of total total sales

7.3 p.p vs non-renovated 106 stores

Notes: Data as of 2022.