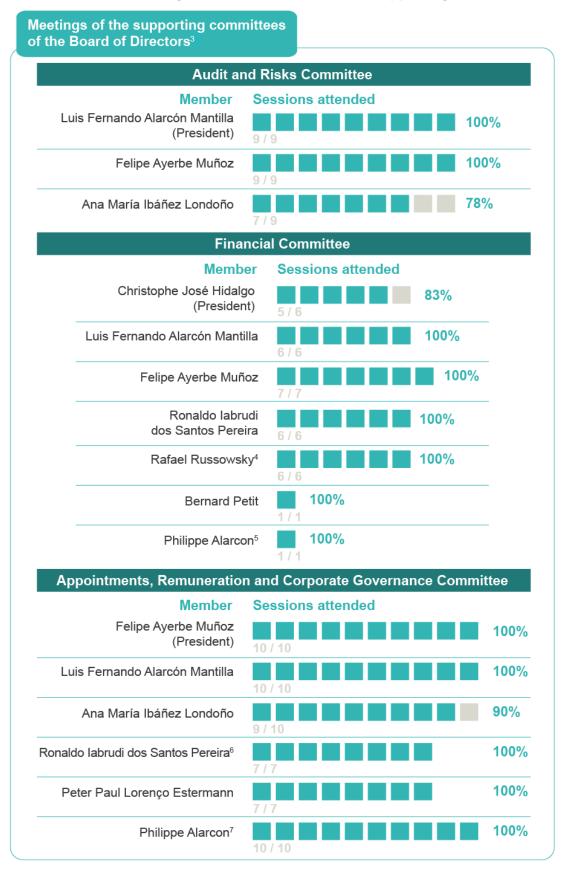

## Business and Investment Committee

|                                              | to the meetings of the B<br>s supporting committee |                |
|----------------------------------------------|----------------------------------------------------|----------------|
| Audita                                       | and Risks Committee                                |                |
| Member                                       | Sessions attended                                  | Percentage     |
| Luis Fernando Alarcón Mantilla<br>(Chairman) | 8/8                                                | 100%           |
| Felipe Ayerbe Muñoz                          | <b>8/8</b>                                         | 100%           |
| Ana María Ibáñez Londoño                     | <b>7</b> /8                                        | 87%            |
| Financ                                       | ial Committee                                      |                |
| Member                                       | Sessions attended                                  | Percentage     |
| Christophe José Hidalgo<br>(Chairman)        | 8/8                                                | 100%           |
| Luis Fernando Alarcón Mantilla               | <b>8/8</b>                                         | 100%           |
| Felipe Ayerbe Muñoz                          | <b>8/8</b>                                         | 100%           |
| Ronaldo Iabrudi<br>dos Santos Pereira        | <b>7/</b> 8                                        | 87%            |
| Rafael Russowsky                             | <b>7</b> /8                                        | 87%            |
| Appointments, Remuneration                   | on and Corporate Govern                            | ance Committee |
| Member                                       | Sessions attended                                  | Percentage     |
| Felipe Ayerbe Muñoz<br>(Chairman)            | <b>000000</b><br>7/7                               | 100%           |
| Luis Fernando Alarcón Mantilla               | <b>000000</b><br>7/7                               | 100%           |
| Ana María Ibáñez Londoño                     | <b>000000</b><br>7/7                               | 100%           |
| Ronaldo Iabrudi<br>dos Santos Pereira        | <b>7</b> /7                                        | 100%           |
| Peter Paul Lorenço Estermann                 | <b>5</b> /7                                        | 71%            |