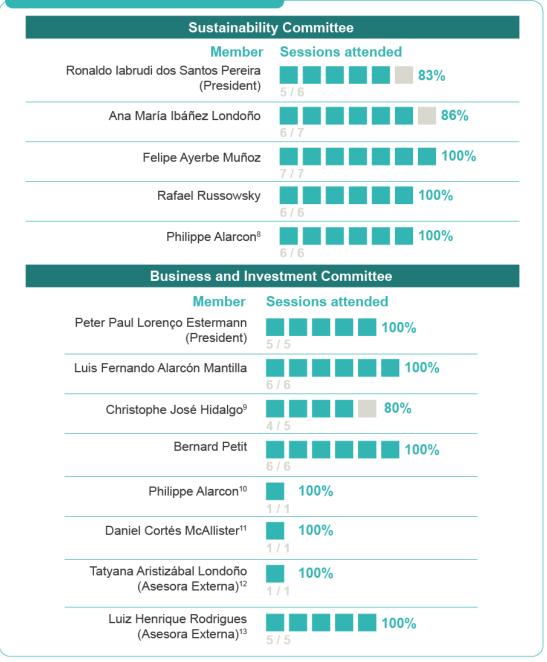

| Susta                                                                        | inability Committee     |                           |  |
|------------------------------------------------------------------------------|-------------------------|---------------------------|--|
| Member                                                                       | Sessions attended       | Percentage                |  |
| Ronaldo Iabrudi dos Santos<br>Pereira (Chairman)                             | <b>7</b> /7             | 100%                      |  |
| Ana María Ibáñez Londoño                                                     | <b>7</b> /7             | 100%                      |  |
| Felipe Ayerbe Muñoz                                                          | <b>7</b> /7             | 100%                      |  |
| Philippe Alarcon                                                             | <b>7</b> /7             | 100%                      |  |
| Rafael Russowsky                                                             | <b>6/</b> 7             | 85%                       |  |
| Business an                                                                  | nd Investment Committee |                           |  |
|                                                                              |                         |                           |  |
| Member                                                                       | Sessions attended       | Percentage                |  |
|                                                                              |                         |                           |  |
| Peter Paul Lorenço Estermann<br>(Chairman)                                   | Sessions attended       | Percentage                |  |
| Peter Paul Lorenço Estermann<br>(Chairman)                                   | Sessions attended       | Percentage<br>85%         |  |
| Peter Paul Lorenço Estermann<br>(Chairman)<br>Luis Fernando Alarcón Mantilla | Sessions attended       | Percentage<br>85%<br>100% |  |