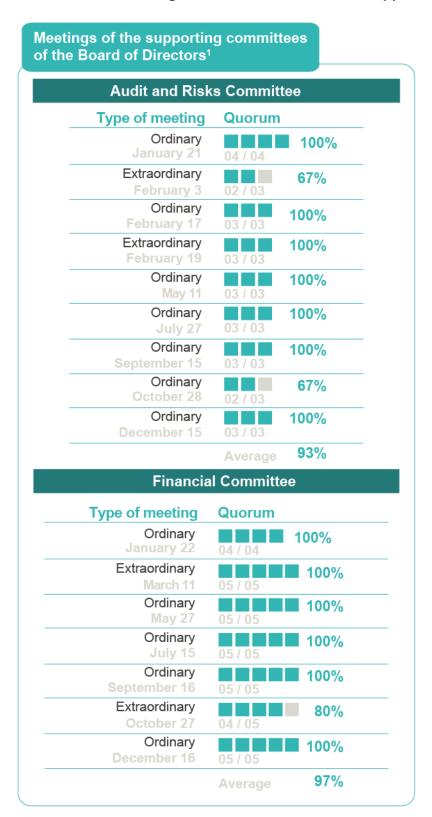

| 7/7 7/7 7/7 7/7 7/7 |

### **Business and Investment Committee**

| Member                                        | Sessions attended | Percentage |
|-----------------------------------------------|-------------------|------------|
| Peter Paul Lorenço Estermann<br>(Chairman)    | 6/7               | 85%        |
| Luis Fernando Alarcón Mantilla                | <b>000000</b> 7/7 | 100%       |
| Christophe José Hidalgo                       | <b>000000</b>     | 100%       |
| Bernard Petit                                 | 7/7               | 100%       |
| Luiz Henrique Rodrigues<br>(External advisor) | 7/7               | 100%       |

## QUORUM AND ATTENDANCE 2020 BOARD OF DIRECTORS SUPPORTING COMMITTEES

1. Quorum of the meetings of the Board of Directors supporting committees:



<sup>1</sup> Includes face-to-face and non-face-to-face attendance.

## Meetings of the supporting committees of the Board of Directors

#### Appointments, Remuneration and **Corporate Governance Committee** Type of meeting Quorum Extraordinary 100% January 3 Extraordinary 100% January 16 Ordinary 83% Ordinary 100% February 17 Ordinary 100% May 27 Extraordinary 100% June 16 Ordinary 100% July 15 Ordinary 100% September 16 Ordinary 80% October 27 04 / 05 Ordinary 100% December 16 96% Average **Sustainability Committee** Type of meeting Quorum Ordinary 80% Ordinary 80% February 17 04/05 Ordinary 100% May 27 Ordinary 100% July 15 Ordinary 100% September 16 Ordinary 80% 04/05 Ordinary 100% December 16 91% Average

## Meetings of the supporting committees of the Board of Directors

| Business