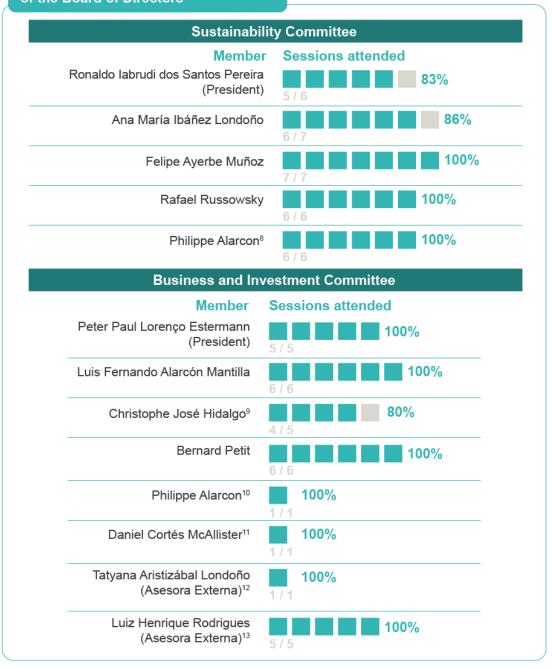

up>3</sup> Includes face-to-face and non-face-to-face attendance.

<sup>4</sup> Christophe José Hidalgo, Luis Fernando Alarcón, Ronaldo labrudi dos Santos Pereira and Rafael Russowsky were elected as members of the Financial Committee on January 23, 2020.

<sup>5</sup> Bernard Petit and Philippe Alarcon were elected as members of the Financial Committee on January 23, 2020.

<sup>6</sup> Ronaldo labrudi dos Santos Pereira was elected as member of the Board of Directors and the Appointments, Remuneration and Corporate Governance Committee on January 23, 2020.

<sup>7</sup> Philippe Alarcon was elected as a permanent guest of the Appointments, Remuneration and Corporate Governance Committee on January 23, 2020.

## Meetings of the supporting committees of the Board of Directors<sup>2</sup>



<sup>8</sup> Ronaldo labrudi dos Santos Pereira, Rafael Russowsky and Philippe Alarcon were elected as members of the Sustainability Committee on January 23, 2020.

<sup>9</sup> Peter Paul Lorenço Estermann and Christophe José Hidalgo were elected as members of the Appointments, Remuneration and Corporate Governance Committee on January 23, 2020.

<sup>10</sup> Philippe Alarcon was a member of the Business and Investment Committee until January 23, 2020.

<sup>11</sup> Daniel Cortés McAllister was a member of the Business and Investment Committee until January 23, 2020.

<sup>12</sup> Tatyana Aristizábal was an external advisor to the Business and Investment Committee until March, 2020.

<sup>13</sup> Luiz Henrique Rodrigues was appointed as an external advisor of the Business and Invest