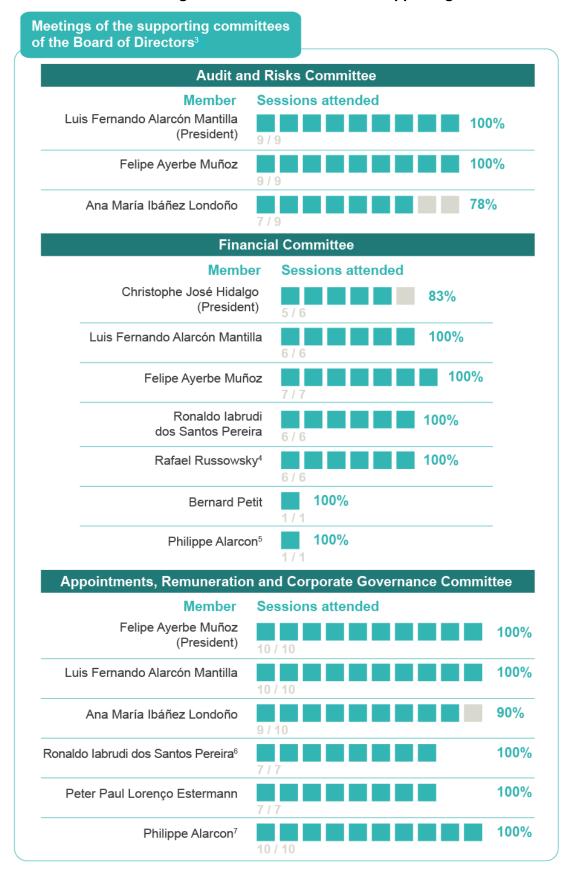

ittees of the Board of Directors

| Business and Investment Committee <sup>2</sup> |           |    |
|------------------------------------------------|-----------|----|
| Type of meeting                                | Quorum    |    |
| Ordinary<br>January 22                         | 04 / 04   | 0% |
| Ordinary<br>May 27                             | 04 / 04   | 0% |
| Ordinary<br>July 15                            | 04 / 04   | 0% |
| Ordinary<br>September 16                       | 04 / 04   | 0% |
| Ordinary<br>October 27                         | 03 / 04   | 5% |
| Ordinary<br>December 16                        | 04 / 04   | 0% |
|                                                | Average 9 | 3% |

#### 2. Attendance to the meetings of the Board of Directors supporting committees:



<sup>3</sup> Includes face-to-face and non-face-to-face attendance.

<sup>4</sup> Christophe José Hidalgo, Luis Fernando Alarcón, Ronaldo labrudi dos Santos Pereira and Rafael Russowsky were elected as members of the Financial Committee on January 23, 2020.

<sup>5</sup> Bernard Petit and Philippe Alarcon were elected as members of the Financial Committee on January 23, 2020.

<sup>6</sup> Ronaldo labrudi dos Santos Pereira was elected as member of the Board of Directors and the Appointments, Remuneration and Corporate Governance Committee on January 23, 2020.

<sup>7</sup> Philippe Alarcon was elected as a permanent guest of the Appointments, Remuneration and Corporate Governance Committee on January 23, 2020.

## Meetings of the supporting committees of the Board of Directors<sup>2</su